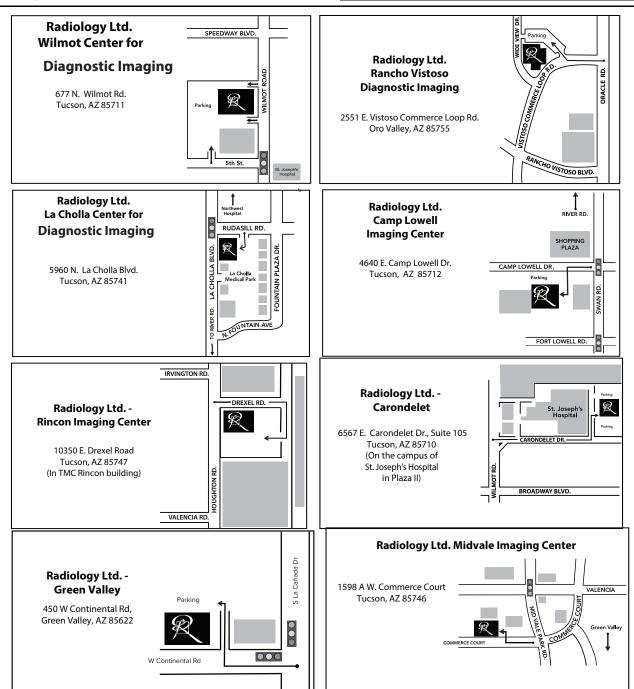

|

The information contained in this message is CONFIDENTIAL and/or LEGALLY PRIVILEGED information intended only for the use of the facility named above. If you have received this in error, please call (520) 545-1969.

## **ULTRASOUND LOCATIONS**



## Radiology Ltd. Diagnostic Imaging Services

Centralized Scheduling Tel: (520) 733-7226 Centralized Scheduling Fax: 1 (520) 290-8377

Toll Free: 1-866-565-2220

If you are unable to keep your appointment, please call Centralized Scheduling at (520) 733-7226 to reschedule your appointment. Cancellations made less than 24-hours prior to appointment time may be subject to a no-show fee.