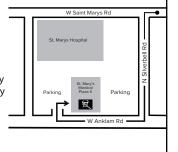

### Radiology Ltd. -St. Mary's Medical Plaza

395 N. Silverbell Road, #185, Tucson, AZ 85745

- -Screening Mammography
- -Diagnostic Mammography
- -Breast US